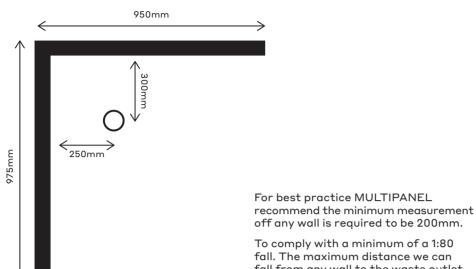

#### **MULTIPANEL CUSTOM BASES**

Working example. Detail included in the drawing.

To comply with a minimum of a 1:80 fall. The maximum distance we can fall from any wall to the waste outlet is 1400mm

- Allow a minimum of 5 business days for the custom kit to arrive in store
- Make sure all measurements are correct as NO responsibility will be taken for incorrect sizing of the bases if they are made to the specifications provided on this form.
- The MULTIPANEL custom shower base kit is strictly subject to the Conditions of Warranty of the MULTIPANEL Wet Area installation guide (which are in addition to and do not displace the MULTIPANEL Terms and Conditions of Sale). For a copy of these please contact MULTIPANEL on (03) 9787 2544 or info@multipanel.com.au

#### PLEASE INDICATE BELOW:

- / Waste position and measurements
- / Shower base measurements
- / Shower base QUANTITY in box provided