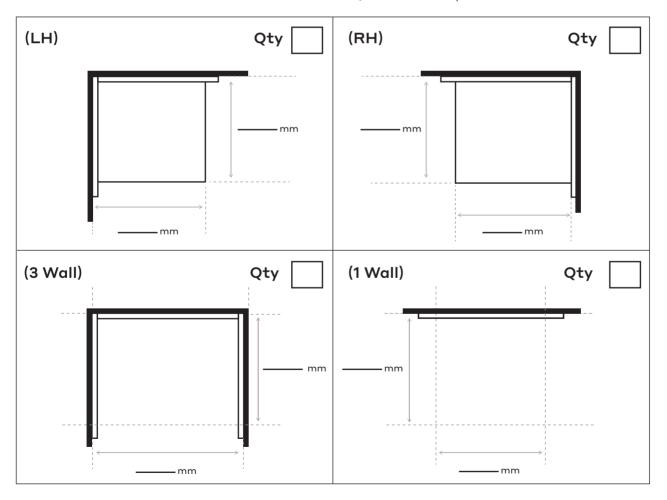

#### PLEASE INDICATE BELOW:

- / Waste position and measurements
- / Shower base measurements
- / Shower base QUANTITY in box provided