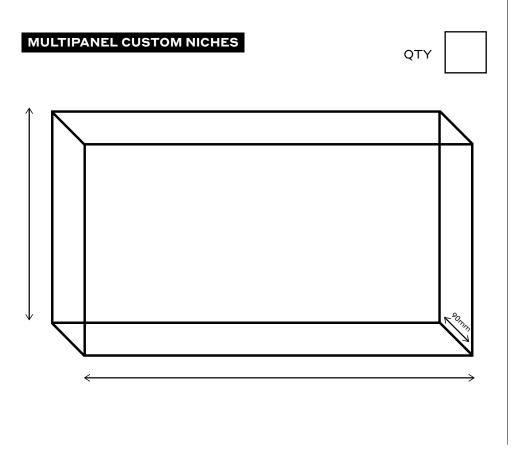

## MULTIPANEL CUSTOM BASES

Working example. Detail included in the drawing.

#### PLEASE INDICATE BELOW:

- / Waste position and measurements
- / Shower base measurements
- / Waste position and measurements
- / Shower base QUANTITY in box provided