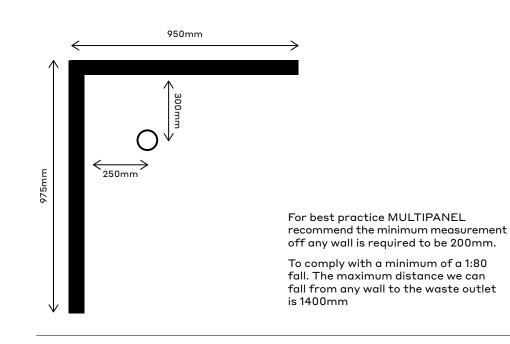

## MULTIPANEL CUSTOM BASES

Working example. Detail included in the drawing.

#### PLEASE INDICATE BELOW:

- / Waste position and measurements
- / Shower base measurements
- / Waste position and measurements
- / Shower base QUANTITY in box provided