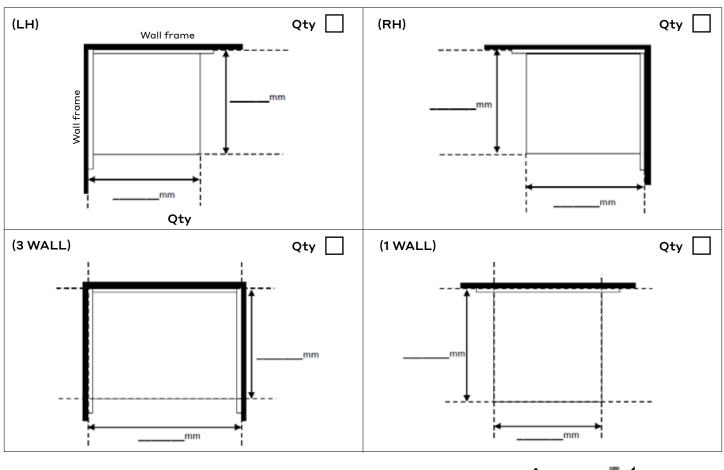

## MULTIPANEL CUSTOM BASES

Working example. Detail included in the drawing.

#### PLEASE INDICATE BELOW:

- / Waste position and measurements
- / Shower base measurements
- / Waste position and measurements
- / Shower base QUANTITY in box provided